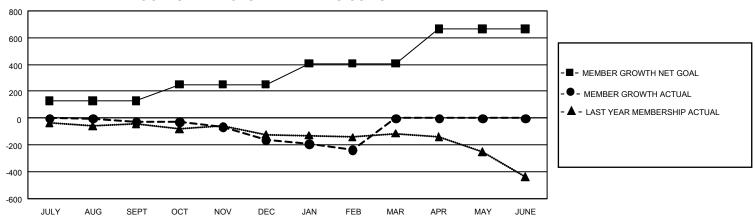

## GOALS AND ACTUAL MEMBERS CUMULATIVE

| DROPPED CLUBS: 12 |     | 151 CLUBS OF 323 ADDED 1<br>OR MORE NEW MEMBERS | GENDER DISTRIBUTION                |                |  |
|-------------------|-----|-------------------------------------------------|------------------------------------|----------------|--|
|                   |     |                                                 | MALE                               | 5,663 (68.29%) |  |
|                   |     |                                                 | FEMALE                             | 2,628 (31.69%) |  |
| DROPPED MEMBERS   |     |                                                 | NON BINARY                         | 1 (0.01%)      |  |
| DECEASED          | 83  |                                                 | PREFER NOT TO ANSWER               | 0 (0.00%)      |  |
| CLUB CANCELLED    | 4   |                                                 | TOTAL FAMILY UNIT MEMBERS 75       |                |  |
| OTHER             | 461 | CLICK HERE FOR                                  |                                    |                |  |
| TOTAL             | 548 | CUMULATIVE MEMBERSHIP DATA                      | FAMILY MEMBERS PAYING HALF DUES 37 |                |  |

## GMT Constitutional Area 7, Group B

REPORT DOES NOT INCLUDE CLUBS IN UNDISTRICTED AREAS.

| Clubs                 |               |           |               | Members               |                         |                         |                                                    |
|-----------------------|---------------|-----------|---------------|-----------------------|-------------------------|-------------------------|----------------------------------------------------|
| RESULTS FOR 2021-2022 |               |           |               | RESULTS FOR 2021-2022 |                         |                         |                                                    |
| QUARTER               | NEW CLUB GOAL | NEW CLUBS | DROPPED CLUBS | QUARTER ME            | MBER GROWTH NET<br>GOAL | MEMBER GROWTH<br>ACTUAL | DROPPED MEMBERS<br>ACTUAL (including<br>transfers) |
| JULY/AUG/SEPT         | 0             | 0         | 5             | JULY/AUG/SEPT         | 128                     | 180                     | 165                                                |
| OCT/NOV/DEC           | 3             | 0         | 3             | OCT/NOV/DEC           | 123                     | 162                     | 268                                                |
| JAN/FEB/MAR           | 0             | 0         | 4             | JAN/FEB/MAR           | 157                     | 56                      | 115                                                |
| APR/MAY/JUNE          | 15            | 0         | 0             | APR/MAY/JUNE          | 257                     | 0                       | 0                                                  |