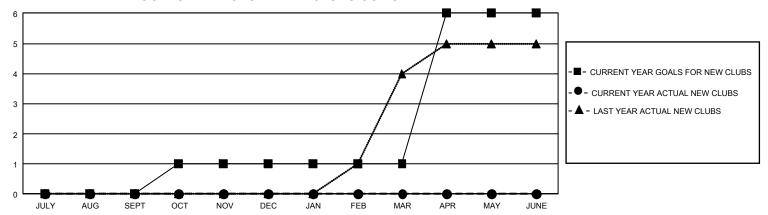

## GOALS AND ACTUAL NEW CLUBS CUMULATIVE

## GMT Constitutional Area 7, Group B

REPORT DOES NOT INCLUDE CLUBS IN UNDISTRICTED AREAS.

| Clubs                 |               |           |               | Members               |                         |                         |                                                    |
|-----------------------|---------------|-----------|---------------|-----------------------|-------------------------|-------------------------|----------------------------------------------------|
| RESULTS FOR 2021-2022 |               |           |               | RESULTS FOR 2021-2022 |                         |                         |                                                    |
| QUARTER               | NEW CLUB GOAL | NEW CLUBS | DROPPED CLUBS | QUARTER ME            | MBER GROWTH NET<br>GOAL | MEMBER GROWTH<br>ACTUAL | DROPPED MEMBERS<br>ACTUAL (including<br>transfers) |
| JULY/AUG/SEPT         | 0             | 0         | 5             | JULY/AUG/SEPT         | 128                     | 180                     | 165                                                |
| OCT/NOV/DEC           | 3             | 0         | 3             | OCT/NOV/DEC           | 123                     | 162                     | 268                                                |
| JAN/FEB/MAR           | 0             | 0         | 4             | JAN/FEB/MAR           | 157                     | 56                      | 115                                                |
| APR/MAY/JUNE          | 15            | 0         | 0             | APR/MAY/JUNE          | 257                     | 0                       | 0                                                  |